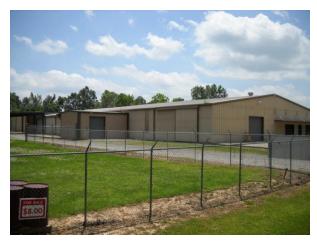

Property Location 688 Hwy 10 Washington, LA 70589

Total Size: 25,000 sqft Available Space: 25,000 sqft Lease Price: \$2.75 per sqft

Contact: Zach Hager

Phone Number: (337) 408-3669 Email: zach@oneacadiana.org