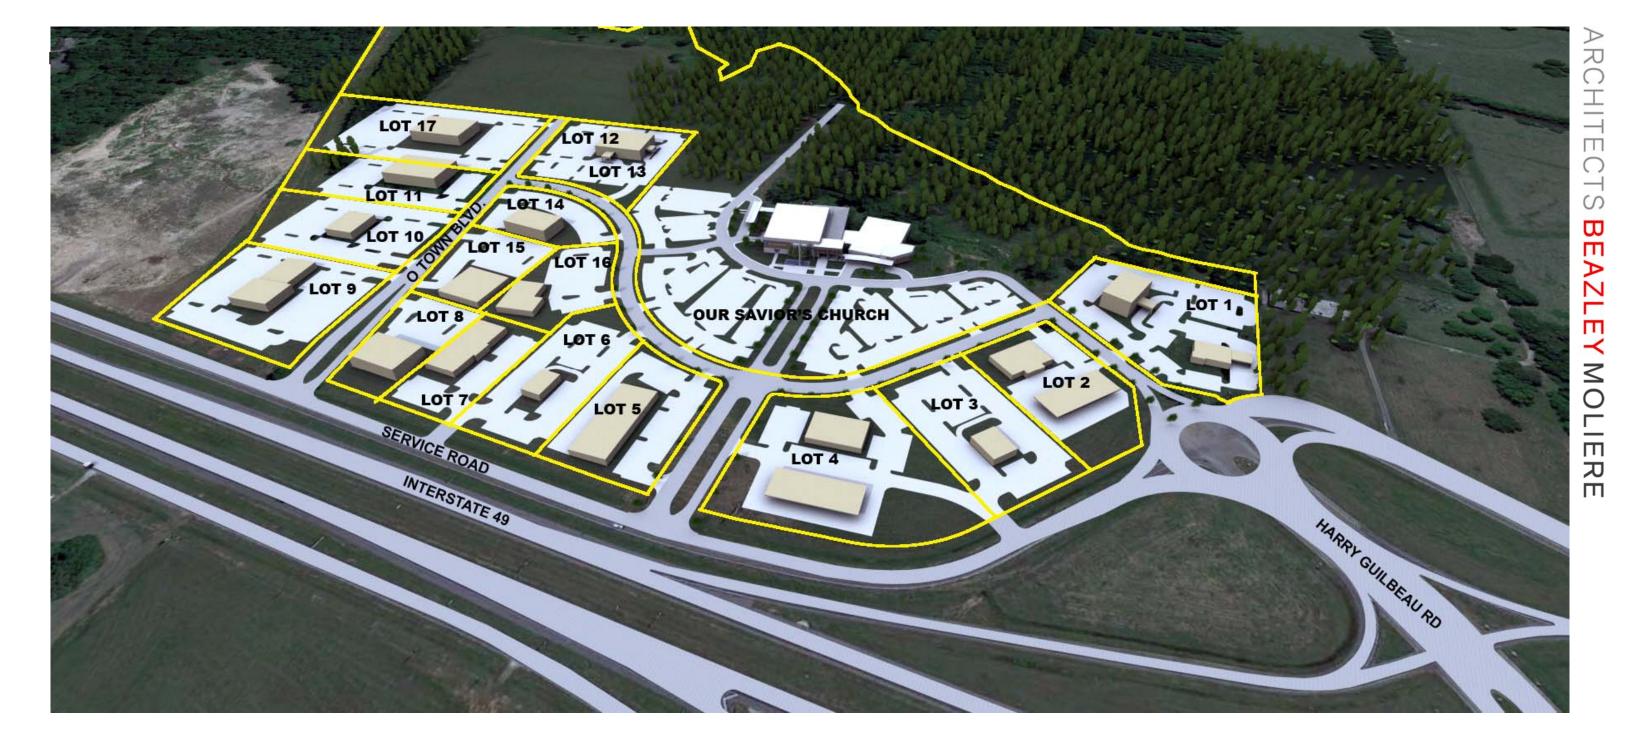

## **I-49 GATEWAY DEVELOPMENT**

NEC of I-49 at Harry Guilbeau Road, Opelousas, LA

Roland L. "Rocky" Robin, Manager Broker 353 Doucet Road, Suite A-3, Lafayette, LA 70503 PH: 337.993.2221 | Website: www.derekdevelopmentcorp.com

## **LOT SIZES**

| LOT SIZES |             |        |             |
|-----------|-------------|--------|-------------|
| LOT 1     | 2.705 acres | LOT 10 | 2.468 acres |
| LOT 2     | 1.514 acres | LOT 11 | 2.512 acres |
| LOT 3     | 1.500 acres | LOT 12 | 1.539 acres |
| LOT 4     | 2.351 acres | LOT 13 | 1.565 acres |
| LOT 5     | 1.387 acres | LOT 14 | 1.407 acres |
| LOT 6     | 1.500 acres | LOT 15 | 1.250 acres |
| LOT 7     | 1.000 acres | LOT 16 | 1.250 acres |
| LOT 8     | 1.001 acres | LOT 17 | 5.000 acres |
| LOT 9     | 2.617 acres |        |             |