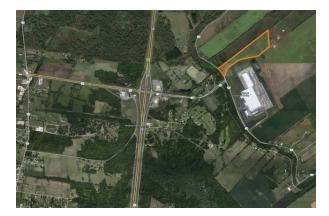

Property Location Hwy 743 Opelousas, LA 70570

Total Size: 125 acres Available Space: 125 acres

Asking Price: \$40.00 per acre

Current Use: SLEIDD Industrial Park North

Contact: Andy Dakin Phone Number: (337) 945-2499 Email: padakin@hotmail.com