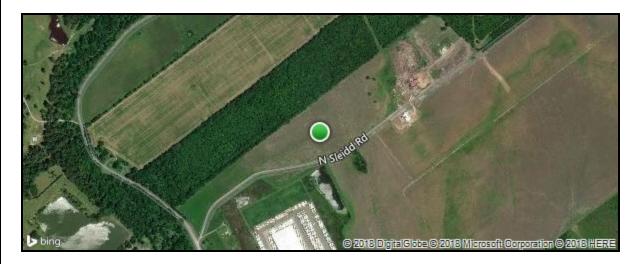

Property Location Hwy 743 Opelousas, LA 70570

Total Size: 125 acres Available Space: 125 acres

Asking Price: \$40.00 per acre

Current Use: SLEIDD Industrial Park North

Contact: Andy Dakin Phone Number: (337) 945-2499 Email: padakin@hotmail.com